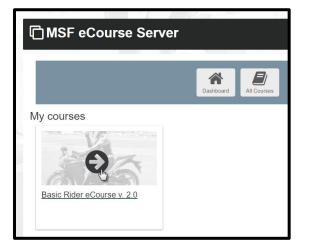

You can log back in to your e*Course* account from any computer with a printer and a network connection using the URL <u>https://elearning.msf-usa.org</u>, and your Username and Password.

Access your certificate on the Basic Rider eCourse v. 2.0 menu page.

Follow the instructions on the first page to log into your e*Course* and find the link to your certificate on the Basic e*Course* 2.0 menu page. This will open your certificate so you can print. You will see a prompt to print.