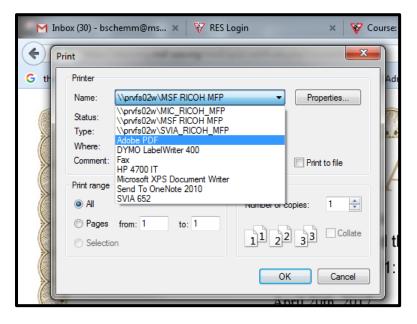

If you do not have a printer, you can choose to save as a PDF file.

| rinter     |                     |                     |
|------------|---------------------|---------------------|
| Name:      | Adobe PDF           | Properties          |
| Status:    | Ready               |                     |
| Type:      | Adobe PDF Converter |                     |
| Where:     | Documents\*.pdf     |                     |
| Comment:   |                     | Print to file       |
| rint range |                     | Copies              |
| o Al       |                     | Number of copies: 1 |
| 🔿 Pages    | from: 1 to: 1       |                     |
|            |                     | 11 22 33 Collate    |
| Selectio   | n                   |                     |

Select "Adobe PDF" and Click OK

Your Computer will prompt you to name your certificate and tell it where you want it saved.

|                                 |                           |                               |                                                                                        | -                        |
|---------------------------------|---------------------------|-------------------------------|----------------------------------------------------------------------------------------|--------------------------|
| 🚖 Favorites                     | 📜 Libraries               | NetSuite                      | Association Phone List 2016-01                                                         | MIC Fund Mapping -       |
| Desktop                         | Briana Schemm             | 🍌 Rob                         | Become_a_Training_Sponsor                                                              | MSF eCourse Coupor       |
| 🗼 Downloads                     | P Computer                | SCORM Invoice Details         | 😹 BRC Update - Bri's Files - Shortcut                                                  | Navigating the eCour     |
| 🛞 iCloud Photos 📲               | <b>Sign</b> Network       | 🍶 Total Control Documents     | 📰 briana (prvfs01whome) (B) - Shortcut                                                 | 🔁 Phone Log              |
| 💯 Recent Places                 | 🔒 2016 Water Polo         | J TRCTPs                      | 🚼 Bri's Inventory Cheat Sheet - Shortcut                                               | RCP's - Shortcut         |
|                                 | AIM Expo                  | 🎉 Vehicle VIN Project         | CACCP0029877-04122017                                                                  | RERP_Information_Up      |
| 📙 Libraries                     | 📕 California              | 鷆 Workstation Keys and Map    | 🔊 CO MOST - RiderCourse Reports - Shortcut                                             | 🌗 RES - Shortcut         |
| Documents                       | 🍌 DoTerra                 | 퉬 Yealink T48G                | T Directions - SAMPLE                                                                  |                          |
| 👌 Music                         | 🍌 eCourse Setup           | 👮 2016 CA DMV Driver Handbook | <table-cell-rows></table-cell-rows>                                                    | 😎 Residency Verification |
| E Pictures                      | 🗼 Eventbrite              | 🗾 2017 Indiana Vendors        | <table-cell-rows> Low-Carb Slow Cooker Sour Cream Chicken Enchiladas</table-cell-rows> | 🕂 ROP After School Cou   |
| Videos                          | 🌗 Insurance Library (RES) | 🗾 Accessing the MSF Q-Center  | 뾋 MFF-MealPlanning-brochure-1200                                                       | BOCOM - Bri's Files -    |
|                                 |                           |                               |                                                                                        |                          |
|                                 |                           |                               |                                                                                        |                          |
| File name:                      |                           |                               |                                                                                        | •                        |
| File name:<br>Save as type: PDF | files (* DDF)             |                               | >                                                                                      |                          |