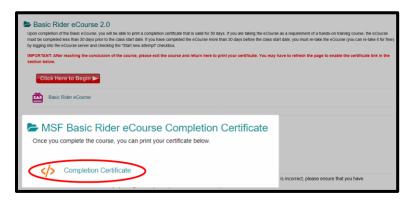

The previously 'Restricted' Completion Certificate is now available. Click to view your certificate.

Another option is to save your certificate as a PDF file so that you can email it to yourself or to your training provider.

Follow the instructions on the first page to log into your e*Course* and find the link to your certificate on the Basic e*Course* 2.0 menu page. This will open your certificate so you can print. You will see a prompt to print.