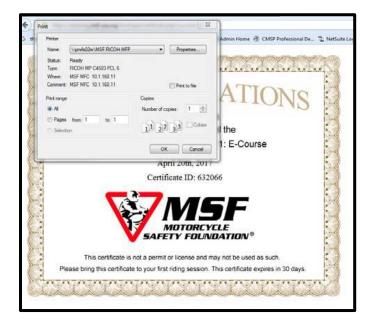

If you do not have a printer, you can choose to save as a PDF file.

| rinter     |                     |                     |
|------------|---------------------|---------------------|
| Name:      | Adobe PDF           | Properties          |
| Status:    | Ready               |                     |
| Type:      | Adobe PDF Converter |                     |
| Where:     | Documents\*.pdf     |                     |
| Comment:   |                     | Print to file       |
| rint range |                     | Copies              |
| o Al       |                     | Number of copies: 1 |
| 🔿 Pages    | from: 1 to: 1       |                     |
|            |                     | 11 22 33 Collate    |
| Selectio   | n                   |                     |

Select "Adobe PDF" and Click OK

Your Computer will prompt you to name your certificate and tell it where you want it saved.

|                                 |                           |                               |                                                                                        | -                        |
|---------------------------------|---------------------------|-------------------------------|----------------------------------------------------------------------------------------|--------------------------|
| 🚖 Favorites                     | 📜 Libraries               | NetSuite                      | Association Phone List 2016-01                                                         | MIC Fund Mapping -       |
| Desktop                         | Briana Schemm             | 🍌 Rob                         | Become_a_Training_Sponsor                                                              | MSF eCourse Coupor       |
| 🗼 Downloads                     | P Computer                | SCORM Invoice Details         | 😹 BRC Update - Bri's Files - Shortcut                                                  | Navigating the eCour     |
| 🛞 iCloud Photos 📲               | <b>Sign</b> Network       | 🍶 Total Control Documents     | 📰 briana (prvfs01whome) (B) - Shortcut                                                 | 🔁 Phone Log              |
| 💯 Recent Places                 | 🔒 2016 Water Polo         | J TRCTPs                      | 🚼 Bri's Inventory Cheat Sheet - Shortcut                                               | RCP's - Shortcut         |
|                                 | AIM Expo                  | 🎉 Vehicle VIN Project         | CACCP0029877-04122017                                                                  | RERP_Information_Up      |
| 📙 Libraries                     | 📕 California              | 鷆 Workstation Keys and Map    | 🔊 CO MOST - RiderCourse Reports - Shortcut                                             | 🌗 RES - Shortcut         |
| Documents                       | 🍌 DoTerra                 | 퉬 Yealink T48G                | T Directions - SAMPLE                                                                  |                          |
| 👌 Music                         | 🍌 eCourse Setup           | 👮 2016 CA DMV Driver Handbook | <table-cell-rows></table-cell-rows>                                                    | 😎 Residency Verification |
| E Pictures                      | 🗼 Eventbrite              | 🗾 2017 Indiana Vendors        | <table-cell-rows> Low-Carb Slow Cooker Sour Cream Chicken Enchiladas</table-cell-rows> | 🕂 ROP After School Cou   |
| Videos                          | 🌗 Insurance Library (RES) | 🗾 Accessing the MSF Q-Center  | 뾋 MFF-MealPlanning-brochure-1200                                                       | BOCOM - Bri's Files -    |
|                                 |                           |                               |                                                                                        |                          |
|                                 |                           |                               |                                                                                        |                          |
| File name:                      |                           |                               |                                                                                        | •                        |
| File name:<br>Save as type: PDF | files (* DDF)             |                               | >                                                                                      |                          |